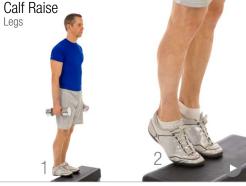

- Stand on your toes on the edge of a step with dumbbells at your sides.
- 1 Drop your heels down as far as you can.
- 2 Raise your heels coming up onto your toes again as high as you can.

Equipment Sub: Plates, Kettlebells