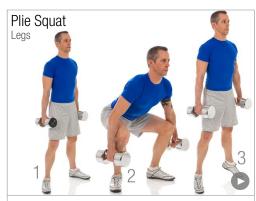

Use a challenging weight that allows you to complete all reps. If the weight is too easy, slightly increase it. If its too hard, slightly decrease it.

- 1 Stand upright holding the dumbbells by your sides with your feet flat, shoulder-width apart and turned out slightly.
- $2\,$  Lower your body toward the floor sending your hips back and down and your knees out to the sides.
- ${\bf 3}$  Push through your heels to return to the upright position and elevate up onto your toes.