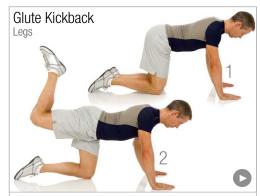

- 1 Begin on all fours with knees and hands on the floor.
- 2 Kick one leg back and up with a 90 degree angle at the knee, pushing your foot towards the ceiling.
- Lower it back down, bringing the knee towards your chest again and repeat.
- $\bullet$  Complete all reps on one side before switching to the other side.