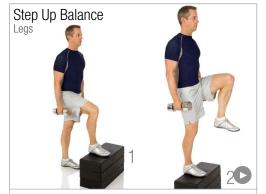

Equipment Sub: Plates, Kettlebells

- 1 Stand upright with one foot on a bench holding dumbbells at your sides.
- $2\,$  Step up onto the bench by pushing down on your front foot and raise your other leg up with a 90 degree angle at the knee.
- Step down off the bench onto the back foot and then repeat.
- Complete all reps on one side before switching to the other side. Equipment Sub: Plates, Kettlebells