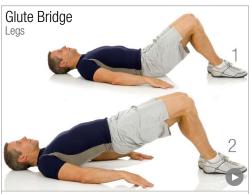

- 1 Lie on your back with your knees bent and feet flat, placing your hands at your sides.
- 2 Raise your hips off the floor, trying to make a straight line from your hips to your shoulders.
- Lower yourself back to the floor and repeat.